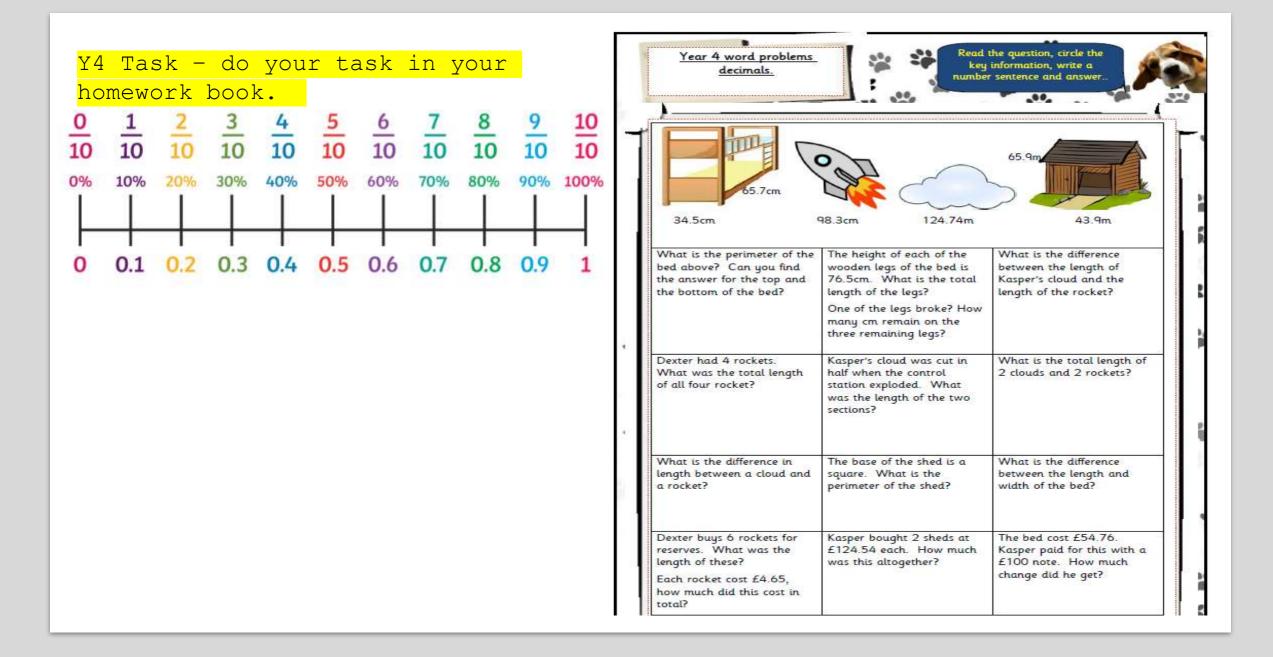

| <u>4</u><br>5 | $\frac{1}{5}$                | 7.  | <u>3</u><br>10 | 7<br>10         | <u>1</u><br>10 | <u>9</u><br>10  |                | 8.  | <u>5</u><br>11   | <u>3</u><br>11 | <u>6</u><br>11   | <u>9</u><br>11   | <u>2</u><br>11   |
| 5.            |               | 6.            |                              |     | <u>5</u><br>12 | <u>11</u><br>12 | $\frac{1}{12}$ | <u>7</u><br>12  |                |     | <u>4</u><br>15   | <u>2</u><br>15 | <u>7</u><br>15   | <u>8</u><br>15   | <u>1</u><br>15   |
| $\frac{1}{6}$ | <u>5</u><br>6 | <u>3</u> 7    | <del>4</del><br><del>7</del> | 11. | 7<br>20        | <u>9</u><br>20  | <u>3</u><br>20 | <u>11</u><br>20 | <u>1</u><br>20 | 12. | <u>34</u><br>100 | 23<br>100      | <u>61</u><br>100 | <u>57</u><br>100 | <u>43</u><br>100 |