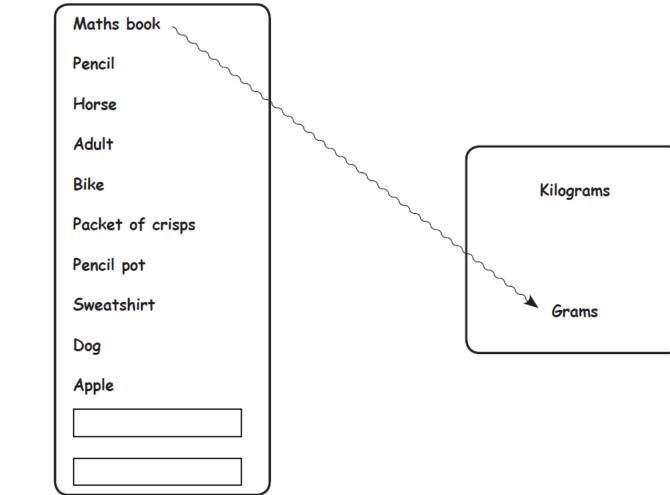

Grams or kilograms? Decide whether you think the following should be weighed in grams or kilograms. Match the object to kilograms or grams.

Write two more objects, one you would weigh in grams and one you would weigh in kilograms.