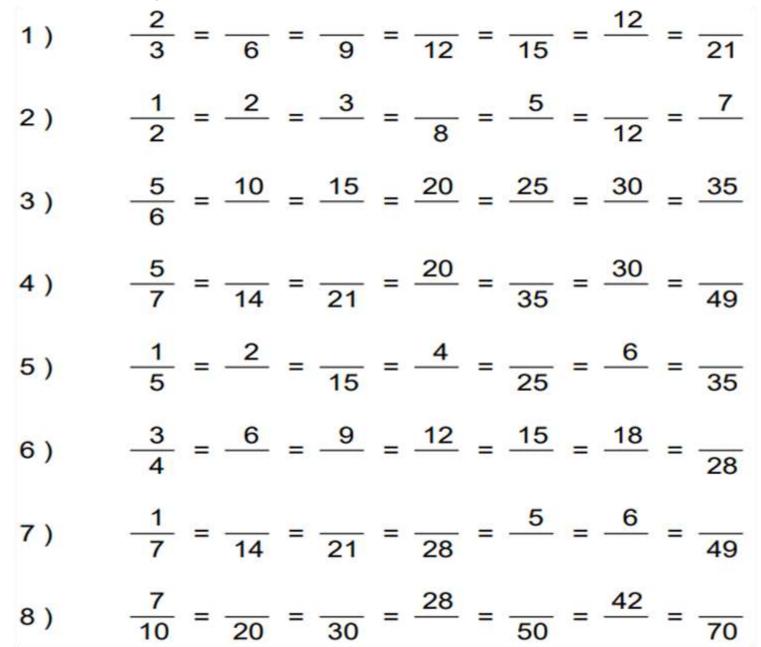

### **Fractions – Question Sheet**

Fill in the gaps to find equivalent fractions: