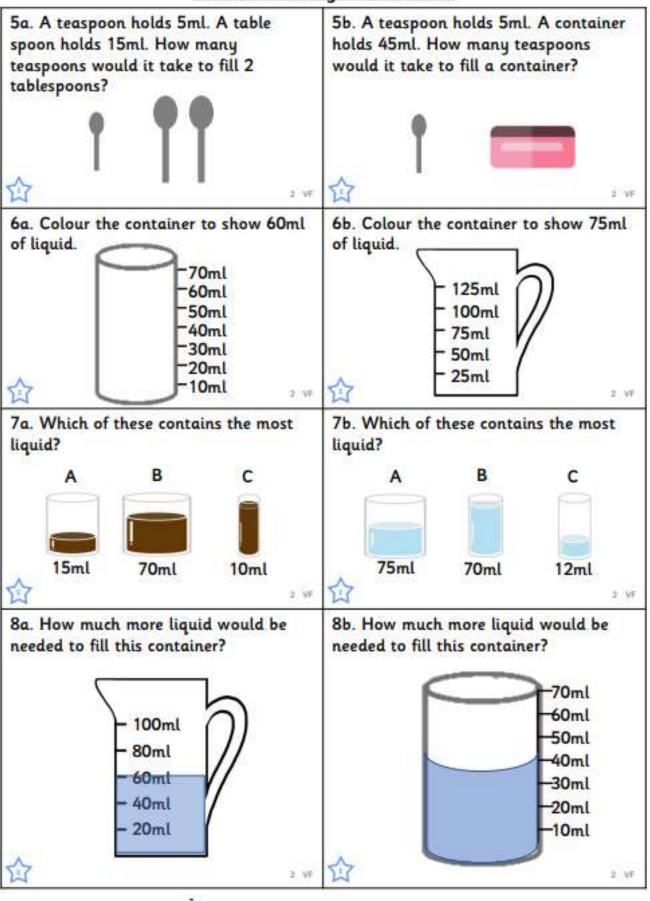

pot into these cups. The teapot was full. The jug was full. True or false? The capacity of the jug is 5 True or false? The capacity of the teapot is 4 cups. cups. 1 VF 1 VF 2a. Lara emptied the water from the 2b. Xin emptied the water from the bottle bottle into the cups. The bottle was full. into the cups. The bottle was full. Complete the sentence. Complete the sentence. The capacity of the bottle is The capacity of the bottle is cups. cups. 3b. A bottle of milk can be filled using this 3a. A bowl can be filled using this many cups. many cups. Circle the object that has a larger Circle the object that has a larger capacity than the bottle of milk. capacity than the bowl. jug 3 cups kettle 6 cups flask mug 2 cups 7 cups

## Varied Fluency - Millilitres



## Varied Fluency - Millilitres