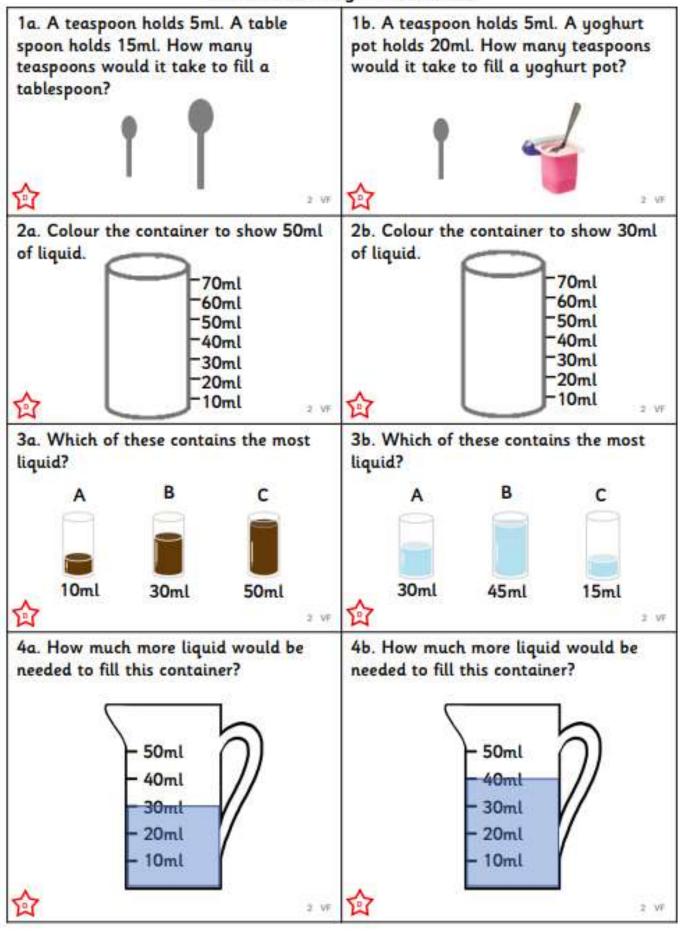

ese cups. 1b. Holly emptied the teapot into these cups. The teapot was full. The jug was full. True or false? The capacity of the jug is 5 True or false? The capacity of the teapot is 4 cups. cups. 1 VF 1 VF 2a. Lara emptied the water from the 2b. Xin emptied the water from the bottle bottle into the cups. The bottle was full. into the cups. The bottle was full. Complete the sentence. Complete the sentence. The capacity of the bottle is The capacity of the bottle is cups. cups. 3b. A bottle of milk can be filled using this 3a. A bowl can be filled using this many cups. many cups. Circle the object that has a larger Circle the object that has a larger capacity than the bottle of milk. capacity than the bowl. jug 3 cups kettle 6 cups flask mug 2 cups 7 cups

## Varied Fluency - Millilitres



## Varied Fluency - Millilitres