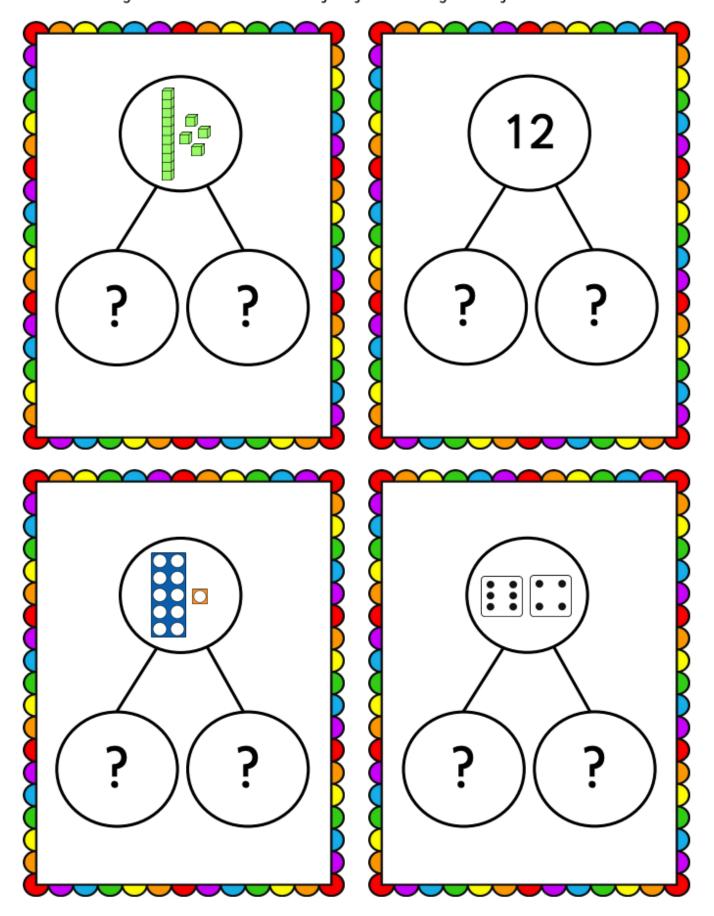

## Please do not print

This is an example of a counting resource you could use at home; Lego can be used as counters too.

Write as many addition and subtraction fact families as you can for the cards below:

## **Answers** - Fact families

| Total | Addition    | Addition    | Subtraction | Subtraction |
|-------|-------------|-------------|-------------|-------------|
|       | 0 + 14 = 14 | 14 + 0 = 14 | 14 – 0 = 14 | 14 – 14 = 0 |
|       | 1 + 13 = 14 | 13 + 1 = 14 | 14 – 1 = 13 | 14 – 13 = 1 |
|       | 2 + 12 = 14 | 12 + 2 = 14 | 14 – 2 = 12 | 14 – 12 = 2 |
|       | 3 + 11 = 14 | 11 + 3 = 14 | 14 – 3 = 11 | 14 – 11 = 3 |
|       | 4 + 10 = 14 | 10 + 4 = 14 | 14 – 4 = 10 | 14 – 10 = 4 |
|       | 5 + 9 = 14  | 9 + 5 = 14  | 14 – 5 = 9  | 14 – 9 = 5  |
|       | 6 + 8 = 14  | 8 + 6 = 14  | 14 – 6 = 8  | 14 – 8 = 6  |
|       | 7 + 7 = 14  |             | 14 – 7 = 7  |             |

| Total   | Addition    | Addition    | Subtraction | Subtraction |
|---------|-------------|-------------|-------------|-------------|
| 12      | 0 + 12 = 12 | 12 + 0 = 12 | 12 – 0 = 12 | 12 – 12 = 0 |
|         | 1 + 11 = 12 | 11 + 1 = 12 | 12 – 1 = 11 | 12 – 11 = 1 |
|         | 2 + 10 = 12 | 10 + 2 = 12 | 12 – 2 = 10 | 12 – 10 = 2 |
|         | 3 + 9 = 12  | 9 + 3 = 12  | 12 – 3 = 9  | 12 – 9 = 3  |
|         | 4 + 8 = 12  | 8 + 4 = 12  | 12 – 4 = 8  | 12 – 8 = 4  |
|         | 5 + 7 = 12  | 7 + 5 = 12  | 12 – 5 = 7  | 12 – 7 = 5  |
| <b></b> | 6 + 6 = 12  |             | 12 – 6 = 6  |             |

| Total | Addition    | Addition    | Subtraction | Subtraction |
|-------|-------------|-------------|-------------|-------------|
| ? ?   | 0 + 11 = 11 | 11 + 0 = 11 | 11 – 0 = 11 | 11 – 11 = 0 |
|       | 1 + 10 = 11 | 10 + 1 = 11 | 11 – 1 = 10 | 11 – 10 = 1 |
|       | 2 + 9 = 11  | 9 + 2 = 11  | 11 – 2 = 9  | 11 – 9 = 2  |
|       | 3 + 8 = 11  | 8 + 3 = 11  | 11 – 3 = 8  | 11 – 8 = 3  |
|       | 4 + 7 = 11  | 7 + 4 = 11  | 11 – 4 = 7  | 11 – 7 = 4  |
|       | 5 + 6 = 11  | 6 + 5 = 11  | 11 – 5 = 6  | 11 – 6 = 5  |

| Total | Addition    | Addition    | Subtraction | Subtraction |
|-------|-------------|-------------|-------------|-------------|
| ? ?   | 0 + 10 = 10 | 10 + 0 = 10 | 10 - 0 = 10 | 10 - 10 = 0 |
|       | 1 + 9 = 10  | 9 + 1 = 10  | 10 – 1 = 9  | 10 – 9 = 1  |
|       | 2 + 8 = 10  | 8 + 2 = 10  | 10 – 2 = 8  | 10 – 8 = 2  |
|       | 3 + 7 = 10  | 7 + 3 = 10  | 10 – 3 = 7  | 10 – 7 = 3  |
|       | 4 + 6 = 10  | 6 + 4 = 10  | 10 – 4 = 6  | 10 – 6 = 4  |
|       | 5 + 5 = 10  |             | 10 – 5 = 5  |             |