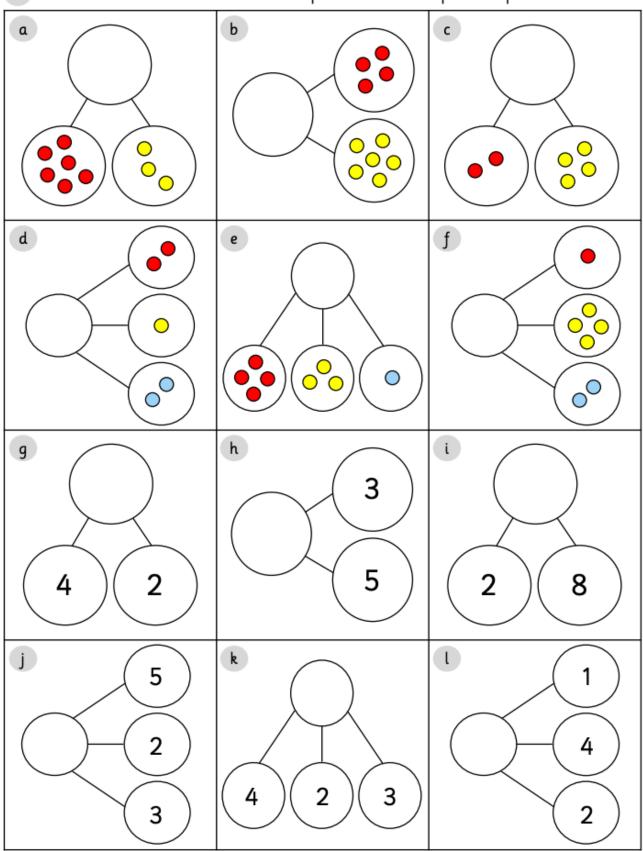

## Year 1- Please draw the part whole model in your red homework book. Please do not print.

1 Find the totals and draw counters to represent them. Complete the part whole models.

Year 2 - Please copy the part whole model into your red homework books. Answer sheets have been added as well to help you look at all the possibilities.