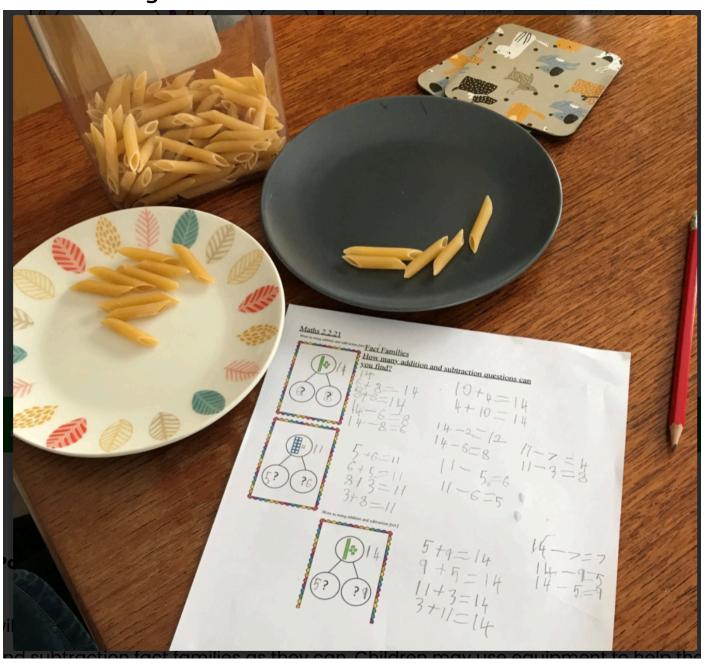

## Please do not print

This is an example of a counting resource you could use at home; Lego can be used as counters too.

Write as many addition and subtraction fact families as you can for the cards below: