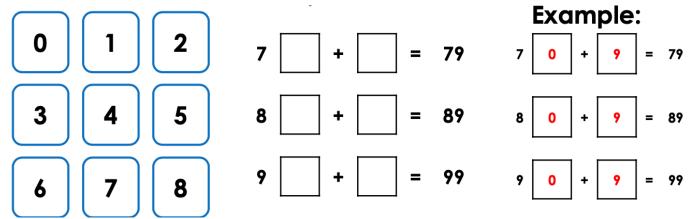

2. Choose two of the digit cards below. Use the same two cards to complete each of the calculations below. See the example.

Do this again with two different cards

3. Choose two of the digit cards below. Use the same two cards to complete each of the calculations below. See the example.

Do this again with different cards.