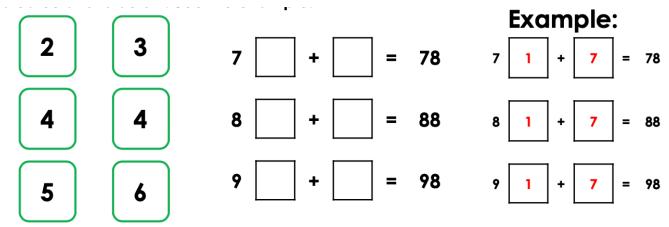

2. Choose two of the digit cards below. Use the same two cards to complete each of the calculations below. See the example.

Do this again with two different cards

3. Choose two of the digit cards below. Use the same two cards to complete each of the calculations below. See the example.