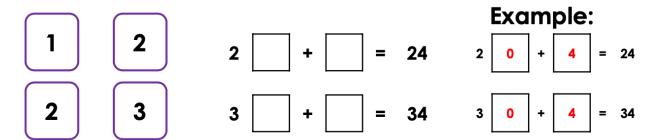

## Year 2: Draw the following adding combinations in your red homework book.

1. Choose two of the digit cards below. Use the same two cards to complete both calculations below. See the example.

Do this again with two different cards.