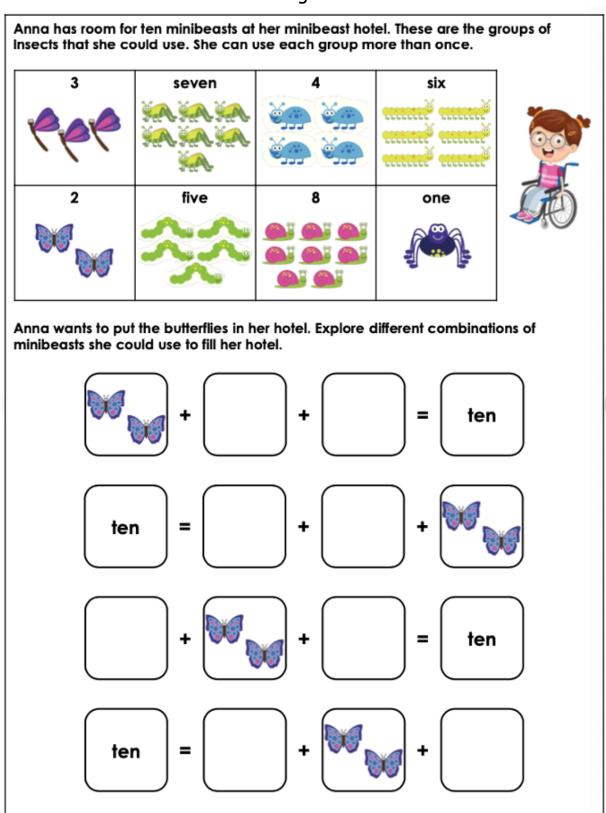

Year 1: Draw the following adding combinations in your red homework book.

## Adding More